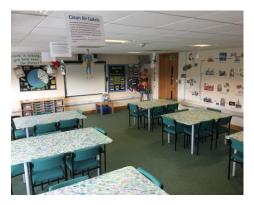

EnviroSort has a purpose built classroom, from which a DBS checked Education Officer will lead the visit.